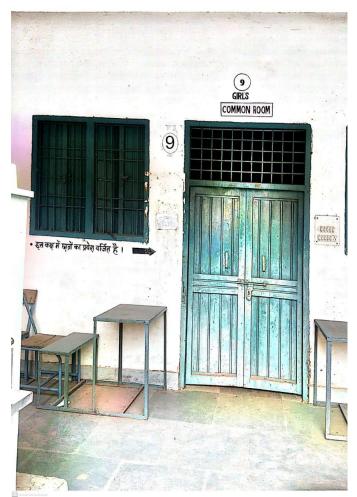

## **Response:**

- <u>Safety and security :-</u> The college is committed to provide safety and security to girls students. The campus is covered under CCTV cameras during college hours. The footage of the recording is often seen and necessary actions are taken, if any suspicious activity is observed by the principal. Woman's Grievance Redressal cell and help desk have been framed to provide better safeguard.
- <u>**Counselling**</u>:- The problems of girls students are counselled time to time by female staff members personally and publically both. Counselling includes physical fitness, mental stress management and remedies etc.
- <u>Common room :-</u> The college has provided separate common room for boys and girls. The common rooms are situated near the washroom of concerned gender.
- **Day care center for young children :-** During the University examination the college provides a separate temporary room (NSS Room) for new born child (0-5) caring room or feeding room.

## Watchman

**CCTV** Camera

**CCTV** camera

**CCTV** Camera

**Common Room** 

**CCTV** Camera

**CCTV** Camera

**CCTV** Camera